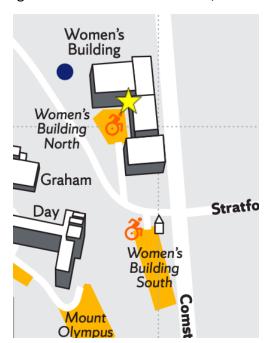

Scoring: Individual: 1- 20 points, 2- 17 points, 3- 16 points, and so on and forth.

Relay: Only the top two relays from each team will score; 1-40 points, 2-34

points, 3-32 points

<u>Parking:</u> Free parking is available in the Women's Building North Lot right outside the

Women's Building and South Lot across the way. Refer to the map below. Enter

the building through the doors off the North Lot, starred on map.