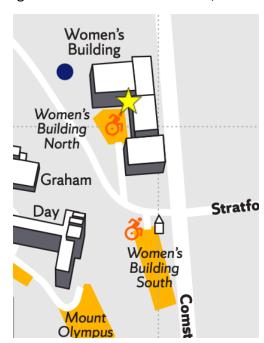

points, 3-32 points

<u>Parking:</u> Free parking is available in the Women's Building North Lot right outside the

Women's Building and South Lot across the way. Refer to the map below. Enter

the building through the doors off the North Lot, starred on map.